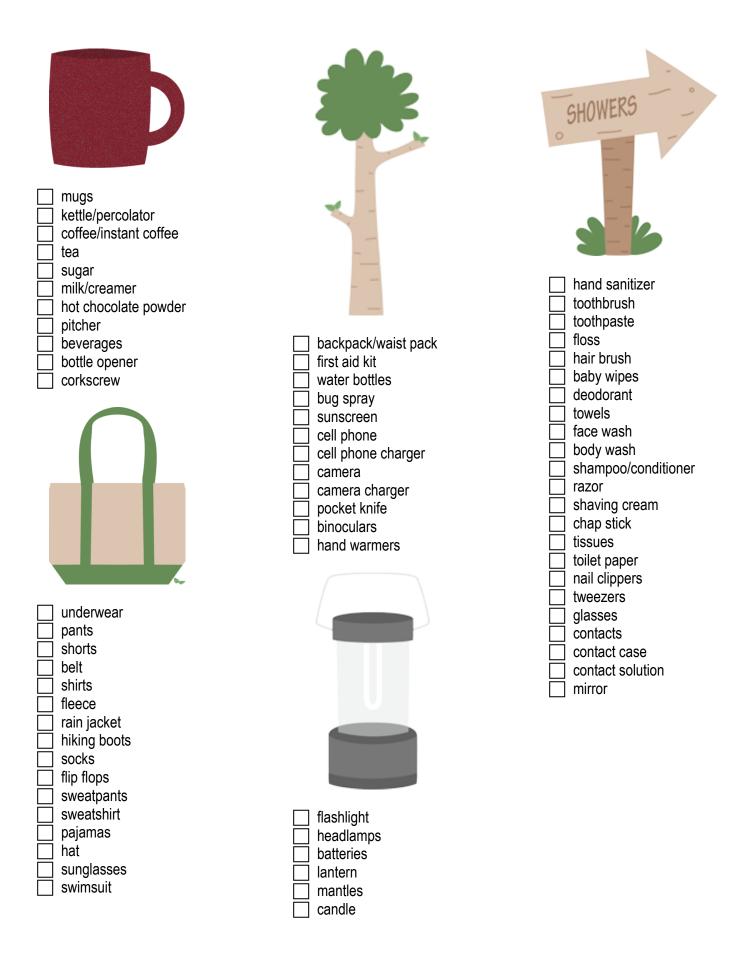

## Buy near campsite:

☐ firewood
☐ more ice
☐ cold beer

☐ directions
☐ guidebooks
☐ reservation info

chairs
blankets
book/kindle
clothes line
clothes pins
canopy
canopy poles
canopy stakes

beverage coolerfood coolericewater jug

torch lighter
matches
newspapers
shovel
tarp

tent
tent footprint
tent poles
tent stakes
hammer/mallet
sleeping bags
pillow cases
pillows
sleeping pads
cots
air mattress
air pump
sheets

entry rug

stove propane propane adapter grill cooking grate Dutch oven Dutch oven lid lifter pot with lid cast iron pan saucepan smore roaster/pie iron potholders/oven mitts cooking spray salt & pepper hot sauce garbage bags aluminum foil tablecloth paper towels bowls plates silverware cutting board chopping knife can opener measuring cup measuring spoons scissors serving spoon/ladle spatula tongs dish pan dish soap dish sponge dish towel storage containers