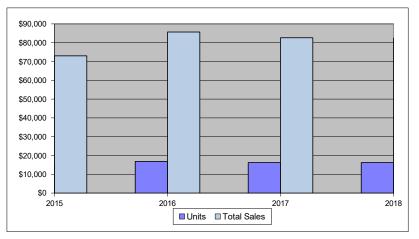

## Fiscal Year 1

2015

| 2015 |
|------|
|------|

|               | Jan               | Feb     | Mar      | Apr     | May     | Jun     | Jul     | Aug     | Sep     | Oct     | Nov     | Dec     | Totals   |  |
|---------------|-------------------|---------|----------|---------|---------|---------|---------|---------|---------|---------|---------|---------|----------|--|
| Product Name  | Enter Product Nar | ne Here |          |         |         |         |         |         |         |         |         |         |          |  |
| Units         | 1,000             | 1,500   | 1,000    | 1,000   | 1,000   | 1,000   | 1,100   | 1,200   | 1,300   | 1,400   | 1,500   | 1,600   | 14,600   |  |
| Selling Price | \$5.00            | \$5.00  | \$5.00   | \$5.00  | \$5.00  | \$5.00  | \$5.00  | \$5.00  | \$5.00  | \$5.00  | \$5.00  | \$5.00  |          |  |
| Total Sales   | \$5,000           | \$7,500 | \$5,000  | \$5,000 | \$5,000 | \$5,000 | \$5,500 | \$6,000 | \$6,500 | \$7,000 | \$7,500 | \$8,000 | \$73,000 |  |
| % of Total    | 6.85%             | 10.27%  | 6.85%    | 6.85%   | 6.85%   | 6.85%   | 7.53%   | 8.22%   | 8.90%   | 9.59%   | 10.27%  | 10.96%  | 100.00%  |  |
|               | 2016              |         |          |         |         |         |         |         |         |         |         |         |          |  |
|               | Jan               | Feb     | Mar      | Apr     | May     | Jun     | Jul     | Aug     | Sep     | Oct     | Nov     | Dec     | Totals   |  |
| Units         | 1,300             | 1,500   | 1,200    | 1,300   | 1,400   | 1,500   | 1,600   | 1,200   | 1,300   | 1,400   | 1,500   | 1,600   | 16,800   |  |
| Selling Price | \$5.10            | \$5.10  | \$5.10   | \$5.10  | \$5.10  | \$5.10  | \$5.10  | \$5.10  | \$5.10  | \$5.10  | \$5.10  | \$5.10  |          |  |
| Total Sales   | \$6,630           | \$7,650 | \$6,120  | \$6,630 | \$7,140 | \$7,650 | \$8,160 | \$6,120 | \$6,630 | \$7,140 | \$7,650 | \$8,160 | \$85,680 |  |
| % of Total    | 7.74%             | 8.93%   | 7.14%    | 7.74%   | 8.33%   | 8.93%   | 9.52%   | 7.14%   | 7.74%   | 8.33%   | 8.93%   | 9.52%   | 100.00%  |  |
|               | 2017              |         |          |         |         |         |         |         |         |         |         |         |          |  |
|               | Jan               | Feb     | Mar      | Apr     | May     | Jun     | Jul     | Aug     | Sep     | Oct     | Nov     | Dec     | Totals   |  |
| Units         | 1,500             | 1,600   | 2,000    | 1,000   | 1,000   | 1,000   | 1,100   | 1,200   | 1,300   | 1,400   | 1,500   | 1,600   | 16,200   |  |
| Selling Price | \$5.10            | \$5.10  | \$5.10   | \$5.10  | \$5.10  | \$5.10  | \$5.10  | \$5.10  | \$5.10  | \$5.10  | \$5.10  | \$5.10  |          |  |
| Total Sales   | \$7,650           | \$8,160 | \$10,200 | \$5,100 | \$5,100 | \$5,100 | \$5,610 | \$6,120 | \$6,630 | \$7,140 | \$7,650 | \$8,160 | \$82,620 |  |
| % of Total    | 9.26%             | 9.88%   | 12.35%   | 6.17%   | 6.17%   | 6.17%   | 6.79%   | 7.41%   | 8.02%   | 8.64%   | 9.26%   | 9.88%   | 100.00%  |  |
|               | 2018              |         |          |         |         |         |         |         |         |         |         |         |          |  |
|               | Jan               | Feb     | Mar      | Apr     | May     | Jun     | Jul     | Aug     | Sep     | Oct     | Nov     | Dec     | Totals   |  |
| Units         | 1,500             | 1,600   | 2,000    | 1,000   | 1,000   | 1,000   | 1,100   | 1,200   | 1,300   | 1,400   | 1,500   | 1,600   | 16,200   |  |
| Selling Price | \$5.10            | \$5.10  | \$5.10   | \$5.10  | \$5.10  | \$5.10  | \$5.10  | \$5.10  | \$5.10  | \$5.10  | \$5.10  | \$5.10  |          |  |
| Total Sales   | \$7,650           | \$8,160 | \$10,200 | \$5,100 | \$5,100 | \$5,100 | \$5,610 | \$6,120 | \$6,630 | \$7,140 | \$7,650 | \$8,160 | \$82,620 |  |
| % of Total    | 9.26%             | 9.88%   | 12.35%   | 6.17%   | 6.17%   | 6.17%   | 6.79%   | 7.41%   | 8.02%   | 8.64%   | 9.26%   | 9.88%   | 100.00%  |  |