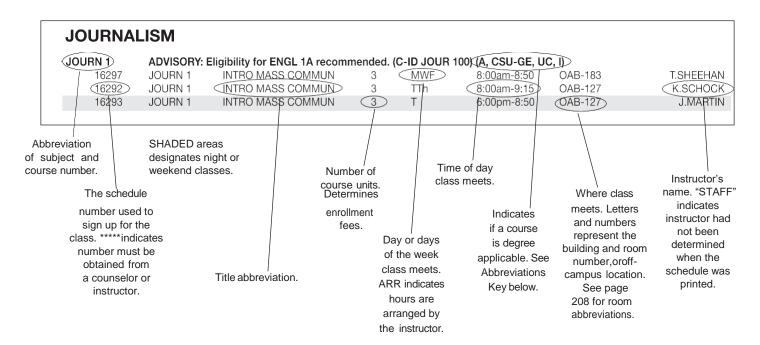

#### Online Registration - WebAdvisor

Students in good standing, with no registration holds, can access WebAdvisor through the college portal. Visit <a href="https://www.fresnocitycollege.edu">www.fresnocitycollege.edu</a> and click on "My Portal". Once you log in to your student portal you can access WebAdvisor, and other useful tools. Before logging in to WebAdvisor, complete the following steps: